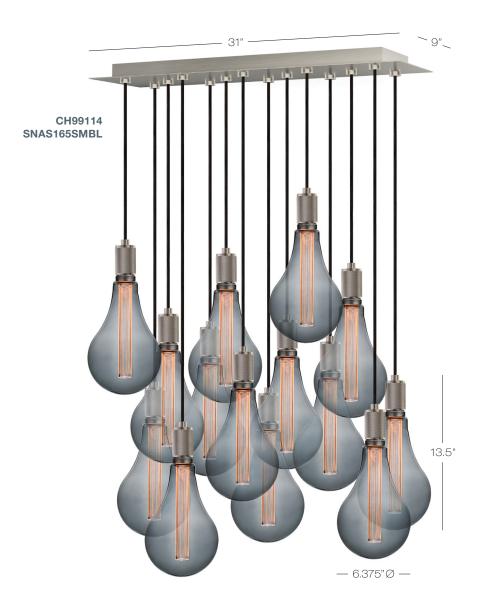

## 14 Light Crosshatch Rectangular Chandelier

Bronze (BZ) canopy will ship with Brushed Brass (BB) pendants. Satin Nickel (SN) canopy will ship with Satin Nickel (SN) pendants.

LED Bulbs from Penny Lane Collection offered in amber, clear and smoke glass. Smoke glass is only offered for S165 Bulb. LED COB 3.5W, 90 CRI, Amber: 2000K, Clear & Smoke: 2200K, 120 Lumens, E26 Base, Average Life 30,000 hours.

Standard cord length is 96". Consult Factory for longer cord lengths. For custom finishes consult factory.

Dimmable with Triac and ELV dimmer, not compatible with 0-10V dimming controls. MB6 Lamp not included.

| 14 Light<br>Chandelier | AM amber CR clear CH99114 14 Light A crosshatch SM smoke (S165) |                                           |      |                   |                                                   |                                                        |
|------------------------|-----------------------------------------------------------------|-------------------------------------------|------|-------------------|---------------------------------------------------|--------------------------------------------------------|
|                        | Model                                                           | Canopy Finish                             | Base | Bulb              | Bulb Color                                        | Cord                                                   |
|                        | CH99114                                                         | SN                                        | Α    | S165              | SM                                                | BL                                                     |
|                        |                                                                 | <b>BZ</b> bronze<br><b>SN</b> satin nicke |      | <b>S165</b> LED S | m Base<br>descent 60W<br>165 Bulb<br>ntage Edison | BL black<br>BR brown<br>GY grey<br>OR orange<br>RD red |